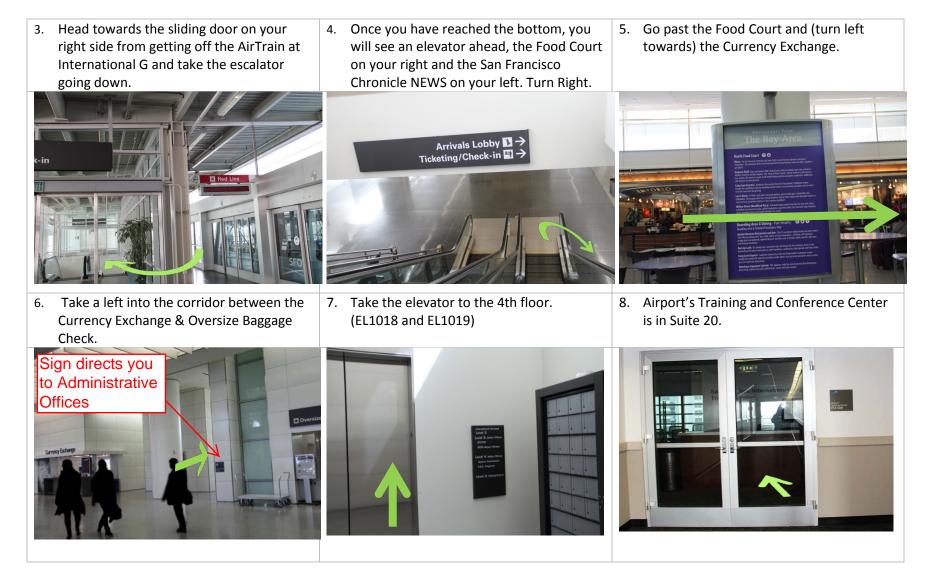

3. Walk past the North Food Court sign and the Currency Exchange adjacent to it.

5. Take the elevator to the 4th floor (EL 1018 and EL 1019).

2. Walk straight past the Information Booth, stores, and the museum exhibits; at the end of the exhibits turn right and you should have ahead the North Food Court on your left and Aisle 1 on your right.

4. Take a left into the corridor between the Currency Exchange & Oversize Baggage Check.

6. Airport's Training and Conference Center is in Suite 20.

## Directions to the Airport's Training & Conference Center from the SFO BART Station

- 1. If you are towards the end of the BART Station walk up the escalator or take the elevator to the AirTrain Station.
- 2. Take the AirTrain (Red Line) and disembark at the International Terminal G, which is the next stop.