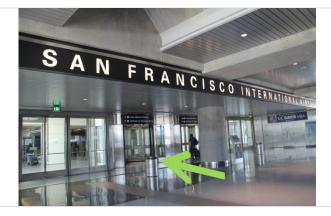

## Directions to the Airport's Training & Conference Center from the SFO BART Station

1. After disembarking from BART, walk toward the front of the station. Go through the doors into International Terminal G.