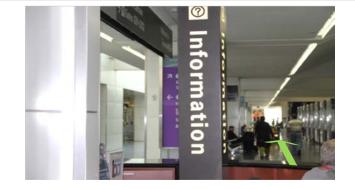

3. Walk past the North Food Court sign and the Currency Exchange adjacent to it.

5. Take the elevator to the 4th floor (EL 1018 and EL 1019).

2. Walk straight past the Information Booth, stores, and the museum exhibits; at the end of the exhibits turn right and you should have ahead the North Food Court on your left and Aisle 1 on your right.