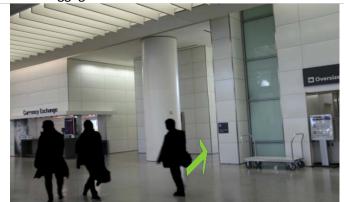

3. Walk past the North Food Court sign and the Currency Exchange adjacent to it.

5. Take the elevator to the 4th floor (EL 1018 and EL 1019).

2. Walk straight past the Information Booth, stores, and the museum exhibits; at the end of the exhibits turn right and you should have ahead the North Food Court on your left and Aisle 1 on your right.

4. Take a left into the corridor between the Currency Exchange & Oversize Baggage Check.

6. Airport's Training and Conference Center is in Suite 20.