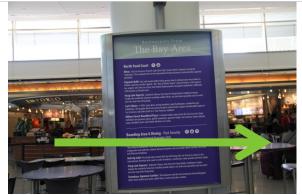

3. Walk past the North Food Court sign and the Currency Exchange adjacent to it.

5. Take the elevator to the 4th floor (EL 1018 and EL 1019).

2. Walk straight past the Information Booth, stores, and the museum exhibits; at the end of the exhibits turn right and you should have ahead the North Food Court on your left and Aisle 1 on your right.